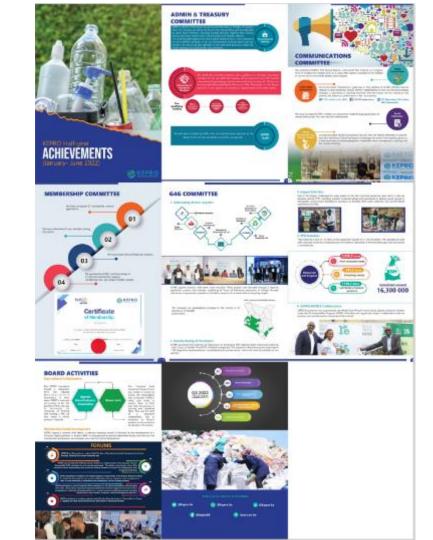

## **RECYCLING G4G**

- 13 Contracted Recyclers
- Focus on flexible post consumer plastics

## Headline Figures (March 2021 – July 2022):

- Ksh 37.8M Paid to recyclers + VAT
- 6,409 Tons Recycled
- 4,541 Tons Post Consumer waste
- 3,962 Tons pellets
- 1,158 Tons Bread Bags (25.5%)
- Q4 mobilizing to set up EPR councils for:
  - Flexible Plastics
  - Rigid Plastics
  - o PET
  - Glass
  - o Paper
  - Metal
  - Composites

### **MEMBERSHIP**

- 351 Members YTD (Voluntary)
- 10,000 + Members expected by 2023 as we move to MANDATORY

- Quarterly Townhall's to update
- Annual General Meeting to report and elect new Board of Directors

### **COMMUNICATIONS**

Monthly Impact Activities with partner recyclers and CBO's (Community Based Organizations)

Focus on Awareness & Education

 Managing membership & stakeholder expectations

a manufaction of the control of the

### **ADMIN & TREASURY**

- **Stringent oversight of:** 
  - **Governance & Ethics**
  - **Budget / Finance**
  - Hiring
  - **Policy Framework**
  - Strategy