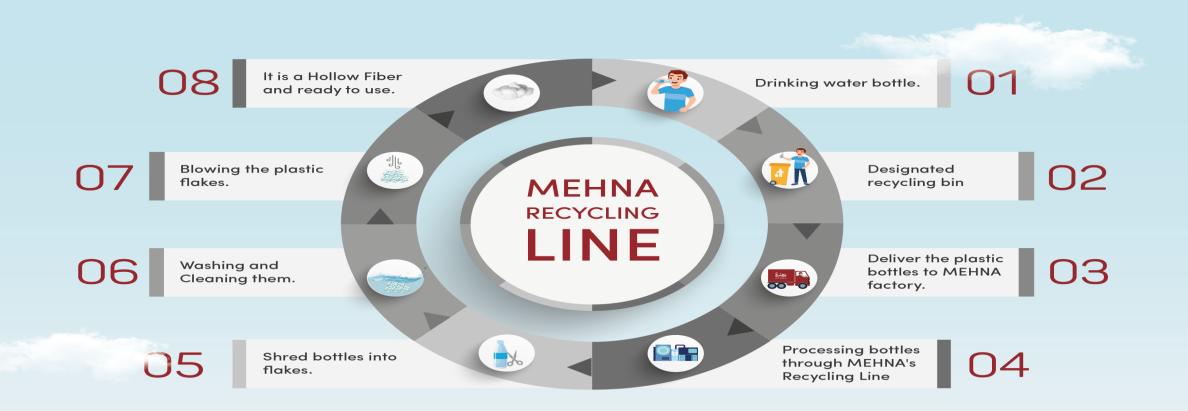

#### 2. State of the Art PET Recycling Line

 Training and Awareness on Vocational Professionality and Environmental aspects

### THE PROBLEM REGARDING PET IN JORDAN

- 60,000 tons/Year are PET (Polyethylene Terephthalate)
- Predicted increase in FMCG consumerism in the region
- No PET Recycling in Jordan

# OUR SOLUTION – STATE OF THE ART FACILITY

1ton/day – scaled to 4 ton/day in five years

Environmental Operation (Solar Power + Wastewater Unit)

Local Collection Partners

Learning Opportunities for Schools and Universities

rPET Fiber to be sold locally and internationally